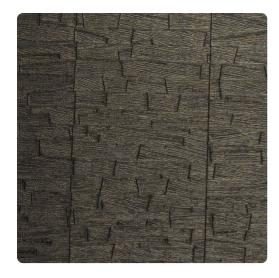

## Crane MCN5312 – Tempest

## Esquire

Small raw stone tiles stack delicately up your space with Crane, the newest textured edition to Esquire. A neutral palette highlights the natural graining, while adding pops of bright floral colors. The carefully fitted stones in Crane are accented with a hint of shimmer, leaving you with a fresh, detailed design.