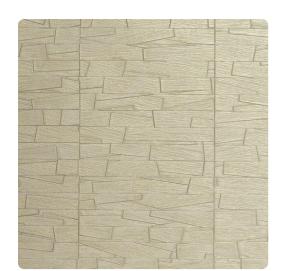

# Crane MCN5301 – Antique

### Esquire

Small raw stone tiles stack delicately up your space with Crane, the newest textured edition to Esquire. A neutral palette highlights the natural graining, while adding pops of bright floral colors. The carefully fitted stones in Crane are accented with a hint of shimmer, leaving you with a fresh, detailed design.