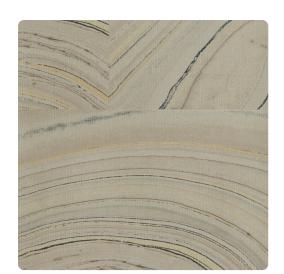

### Candice Olson Couture

Reminiscent of geodes or perhaps malachite, stone-like slabs with curvilinear lines and beautifully contrasting color suggest an organic origin. Through the use of Mylar, intermittent veins of glistening metal add a note of sophistication. Among the five palettes is Orchid, with shades of light purple, cream, and brown with silver streaks, or Glint, in southwestern slot canyon browns with taupe, grey, and shining silver. This handsome vinyl wallcovering is washable and durable.