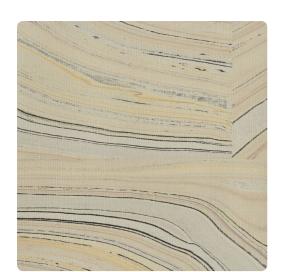

### Candice Olson Couture

Reminiscent of geodes or perhaps malachite, stone-like slabs with curvilinear lines and beautifully contrasting color suggest an organic origin. Through the use of Mylar, intermittent veins of glistening metal add a note of sophistication. Among the five palettes is Orchid, with shades of light purple, cream, and brown with silver streaks, or Glint, in southwestern slot canyon browns with taupe, grey, and shining silver. This handsome vinyl wallcovering is washable and durable.