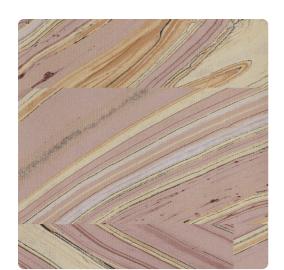

### Candice Olson Couture

Reminiscent of geodes or perhaps malachite, stone-like slabs with curvilinear lines and beautifully contrasting color suggest an organic origin. Through the use of Mylar, intermittent veins of glistening metal add a note of sophistication. Among the five palettes is Orchid, with shades of light purple, cream, and brown with silver streaks, or Glint, in southwestern slot canyon browns with taupe, grey, and shining silver. This handsome vinyl wallcovering is washable and durable.