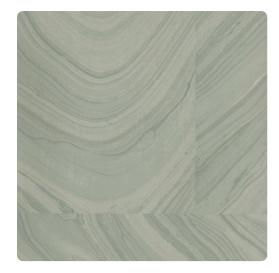

## Candice Olson Contract

Like slabs of geologic material in varied shapes and sizes, this arresting pattern has concentric lines in tonal colors with mineral highlights. The appearance of natural aggregate is handsome and in keeping with current trends in "green" and organic design. The seven color ways include Storm, in shades of grey with silver streaks, and Meringue, in beige with veins of gold. The finely textured vinyl is long wearing and washable.