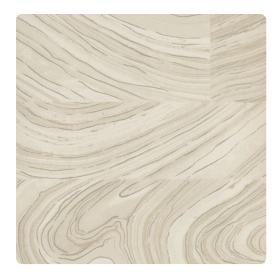

## Mystere MCD2200 – Pearl

## Candice Olson Contract

Like slabs of geologic material in varied shapes and sizes, this arresting pattern has concentric lines in tonal colors with mineral highlights. The appearance of natural aggregate is handsome and in keeping with current trends in "green" and organic design. The seven color ways include Storm, in shades of grey with silver streaks, and Meringue, in beige with veins of gold. The finely textured vinyl is long wearing and washable.