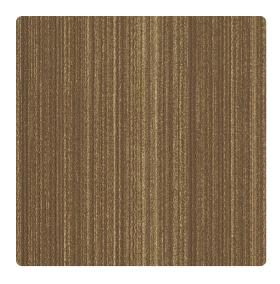

## Blurred Lines MCD2173 – Caramel

## Candice Olson Contract

Narrow irregular lines seem to emit a glow as the metallic inks catch and reflect the light. A closer look at the texture reveals a pattern that resembles a fabric with lines of vertical stitching. This wallcovering exudes personality in nine versatile colors including Nickel, a silver and graphite grey combo or Caramel, a chocolate and honey gold mixture.