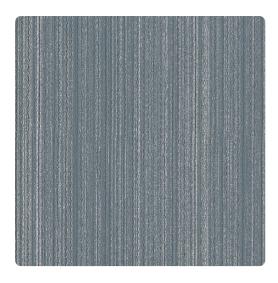

## Blurred Lines MCD2170 – Indigo

## Candice Olson Contract

Narrow irregular lines seem to emit a glow as the metallic inks catch and reflect the light. A closer look at the texture reveals a pattern that resembles a fabric with lines of vertical stitching. This wallcovering exudes personality in nine versatile colors including Nickel, a silver and graphite grey combo or Caramel, a chocolate and honey gold mixture.