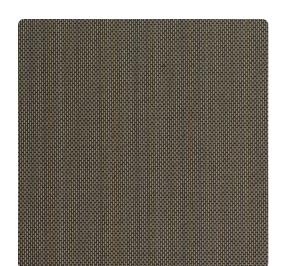

# Dreamweaver MCD2146 – Ebony

## Candice Olson Contract

A subtle stripe, a minute woven texture, gradations of color; like a half remembered dream, this wallcovering stays in your mind. The randomly spaced vertical stripes are thin as a pencil stroke but the soft variations in color are crucial to the integrity of the subtle design. The nine color selections include Mist, a gentle aqua with variegated shades, and Ebony, shades of grey with muted brass lines.