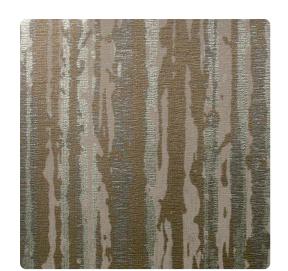

# Dazzling Xanadu MCD2105 – Mink

### Candice Olson Contract

Visual magic is created when combining contrasting textures in similar color families. With Dazzling Xanadu, lustrous, slick metallic meets with tactile matte finishes and the result is understated yet glamorous.