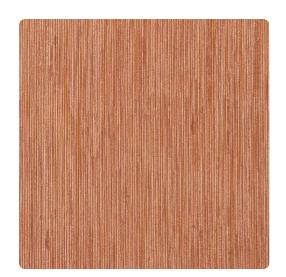

# Retreat MCD1920 – Cognac

### Candice Olson Contract

It is no secret that Candice Olson adores grasscloth, raw silk and slubby cottons. Add some reflective qualities and now the traditional textures look modern.

#### **Specifications**

Content Fabric-backed Vinyl Width 54" Weight (oz/lyd) 20 Weight (oz/sqyd) 13.33 Type Type II Backing Osnaburg Pattern Match Random reversible Fire Rating Class A Flame Spread 20 Smoke Developed 20