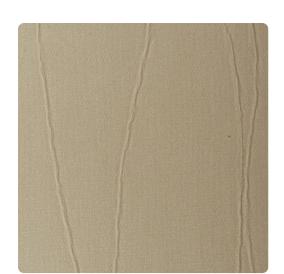

### Jonathan Mark Designs

Vertical lines pair with a subtle sparkle in Tracery. The earthy colors allow the design to truly shimmer as embossed lines repeat vertically. Tracery mixes beautifully with metallic and luxury upholstery, and makes for the perfect accent wall.