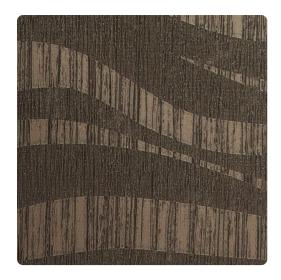

## Jonathan Mark Designs

Energetic waves flow in Murale, a tonal pattern with large-scale swells, full of texture and intrigue. Vertical grooves are interrupted by full-bodied movements, making this design a strong addition to the Jonathan Mark line.