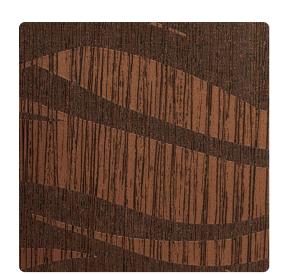

### Jonathan Mark Designs

Energetic waves flow in Murale, a tonal pattern with large-scale swells, full of texture and intrigue. Vertical grooves are interrupted by full-bodied movements, making this design a strong addition to the Jonathan Mark line.