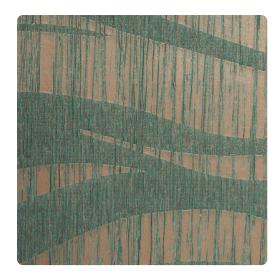

## Murale JMU5112 – Copperhead

## Jonathan Mark Designs

Energetic waves flow in Murale, a tonal pattern with large-scale swells, full of texture and intrigue. Vertical grooves are interrupted by full-bodied movements, making this design a strong addition to the Jonathan Mark line.