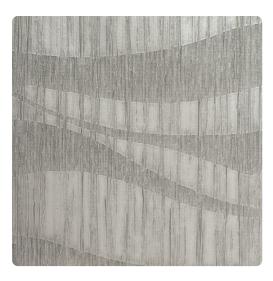

# Murale JMU5107 – Silver Hammer

#### Jonathan Mark Designs

Energetic waves flow in Murale, a tonal pattern with large-scale swells, full of texture and intrigue. Vertical grooves are interrupted by full-bodied movements, making this design a strong addition to the Jonathan Mark line.