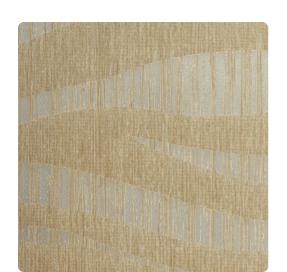

# Murale JMU5105 – Cinnamon Girl

## Jonathan Mark Designs

Energetic waves flow in Murale, a tonal pattern with large-scale swells, full of texture and intrigue. Vertical grooves are interrupted by full-bodied movements, making this design a strong addition to the Jonathan Mark line.