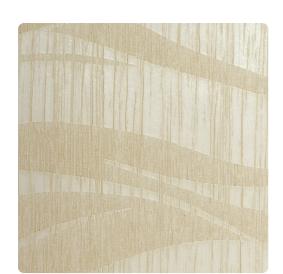

# Murale JMU5103 – Blonde

## Jonathan Mark Designs

Energetic waves flow in Murale, a tonal pattern with large-scale swells, full of texture and intrigue. Vertical grooves are interrupted by full-bodied movements, making this design a strong addition to the Jonathan Mark line.