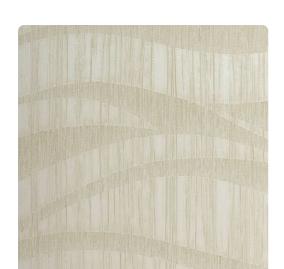

# Murale JMU5102 – Cream

## Jonathan Mark Designs

Energetic waves flow in Murale, a tonal pattern with large-scale swells, full of texture and intrigue. Vertical grooves are interrupted by full-bodied movements, making this design a strong addition to the Jonathan Mark line.