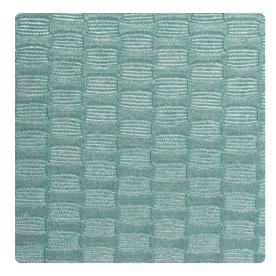

## Luna JLU9014 – Aqua

## Jonathan Mark Designs

Luna was inspired by a swatch of hand woven textile, interpreted in with a deeply embossed effect that is decorated with a metallic lustre. When viewing it on the wall, it has the look of an authentic loomed textile. The color palette begins with whisper soft neutrals and finishes with clean fresh feature tones.