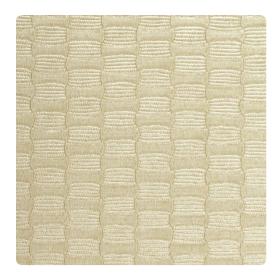

## Jonathan Mark Designs

Luna was inspired by a swatch of hand woven textile, interpreted in with a deeply embossed effect that is decorated with a metallic lustre. When viewing it on the wall, it has the look of an authentic loomed textile. The color palette begins with whisper soft neutrals and finishes with clean fresh feature tones.