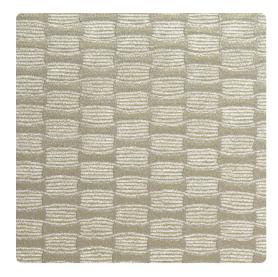

## Jonathan Mark Designs

Luna was inspired by a swatch of hand woven textile, interpreted in with a deeply embossed effect that is decorated with a metallic lustre. When viewing it on the wall, it has the look of an authentic loomed textile. The color palette begins with whisper soft neutrals and finishes with clean fresh feature tones.