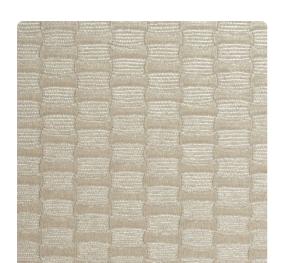

# Luna JLU9007 – Quarry

### Jonathan Mark Designs

Luna was inspired by a swatch of hand woven textile, interpreted in with a deeply embossed effect that is decorated with a metallic lustre. When viewing it on the wall, it has the look of an authentic loomed textile. The color palette begins with whisper soft neutrals and finishes with clean fresh feature tones.