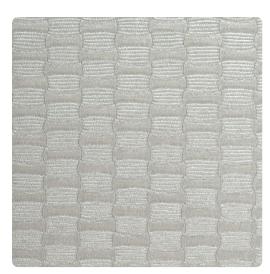

## Jonathan Mark Designs

Luna was inspired by a swatch of hand woven textile, interpreted in with a deeply embossed effect that is decorated with a metallic lustre. When viewing it on the wall, it has the look of an authentic loomed textile. The color palette begins with whisper soft neutrals and finishes with clean fresh feature tones.