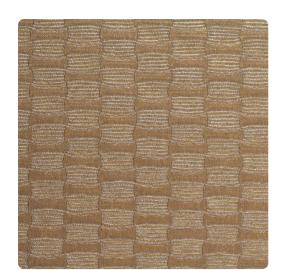

# Luna JLU9001 – Savoy Truffle

### Jonathan Mark Designs

Luna was inspired by a swatch of hand woven textile, interpreted in with a deeply embossed effect that is decorated with a metallic lustre. When viewing it on the wall, it has the look of an authentic loomed textile. The color palette begins with whisper soft neutrals and finishes with clean fresh feature tones.