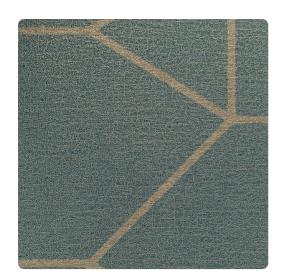

# Katana Geo JKG8109 – Blue Bayou

### Jonathan Mark Designs

Katana Geo is a large scale geometric design that coordinates with Katana. This stunning pattern showcases angles and geometry atop Katana's fine spun metallic texture and will transform any space into a work of art. 8 colorways range from neutral tones to bold contrasting colors.