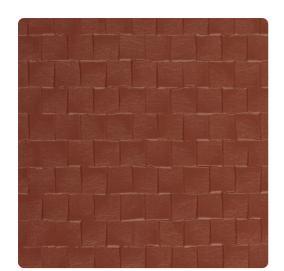

# Hard Rock JHR7809 – Tequila Sunrise

### Jonathan Mark Designs

Hard Rock is a modern design that mimics polished stone and creates a tiled pattern. The sophisticated color palettes offers natural mattes, while others are finished with a soft sheen.