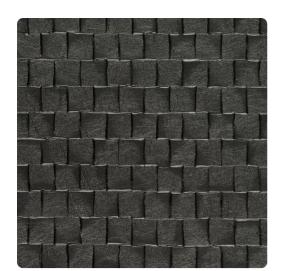

# Hard Rock JHR7801 – Dark Star

## Jonathan Mark Designs

Hard Rock is a modern design that mimics polished stone and creates a tiled pattern. The sophisticated color palettes offers natural mattes, while others are finished with a soft sheen.