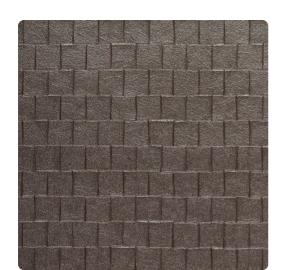

# Facets JFA8016 – Heavy Metal

## Jonathan Mark Designs

Facets, a three dimensional embossing, was designed to simulate hand chiseled stone. Facets is presented in a sophisticated palette drawn from earth colors, cream, magnolia, moonshadow, stormy, and heavy metal.