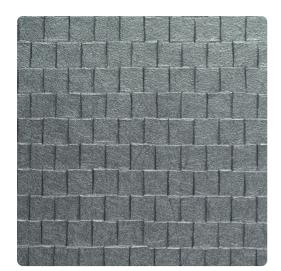

## Jonathan Mark Designs

Facets, a three dimensional embossing, was designed to simulate hand chiseled stone. Facets is presented in a sophisticated palette drawn from earth colors, cream, magnolia, moonshadow, stormy, and heavy metal.