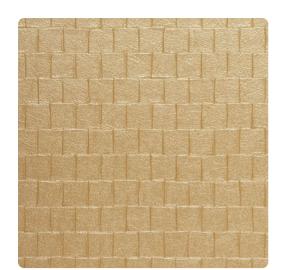

## Jonathan Mark Designs

Facets, a three dimensional embossing, was designed to simulate hand chiseled stone. Facets is presented in a sophisticated palette drawn from earth colors, cream, magnolia, moonshadow, stormy, and heavy metal.