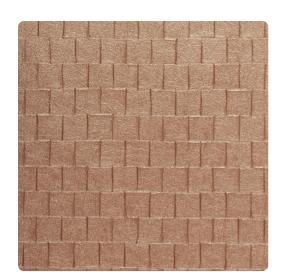

# Facets JFA8001 – Penny Lane

## Jonathan Mark Designs

Facets, a three dimensional embossing, was designed to simulate hand chiseled stone. Facets is presented in a sophisticated palette drawn from earth colors, cream, magnolia, moonshadow, stormy, and heavy metal.