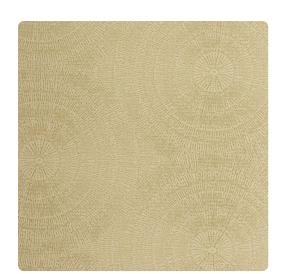

## Jonathan Mark Designs

Eclipse, a medium scale circular design, drew its inspiration from embroidered mandala motifs. The color palette ranges from delicate neutrals to deep dramatic accent tones.