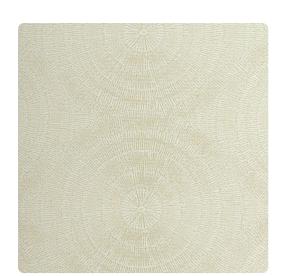

# Eclipse JEC6004 – Pearl Jam

## Jonathan Mark Designs

Eclipse, a medium scale circular design, drew its inspiration from embroidered mandala motifs. The color palette ranges from delicate neutrals to deep dramatic accent tones.