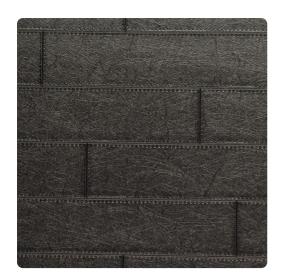

## Jonathan Mark Designs

Corinthe, a horizontal stitched leather embossing, creates the impression of authentic leather grain with hand sewn stitching. The colors range from soft and sophisticated earth neutrals to accent tones that highlight the leather grains.