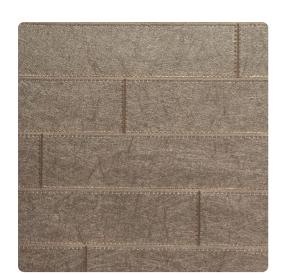

# Corinthe JCO5014 – Stormy

### Jonathan Mark Designs

Corinthe, a horizontal stitched leather embossing, creates the impression of authentic leather grain with hand sewn stitching. The colors range from soft and sophisticated earth neutrals to accent tones that highlight the leather grains.