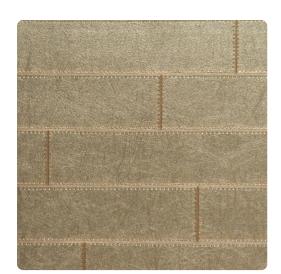

## Jonathan Mark Designs

Corinthe, a horizontal stitched leather embossing, creates the impression of authentic leather grain with hand sewn stitching. The colors range from soft and sophisticated earth neutrals to accent tones that highlight the leather grains.