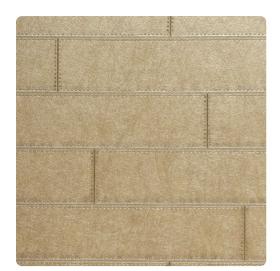

### Jonathan Mark Designs

Corinthe, a horizontal stitched leather embossing, creates the impression of authentic leather grain with hand sewn stitching. The colors range from soft and sophisticated earth neutrals to accent tones that highlight the leather grains.