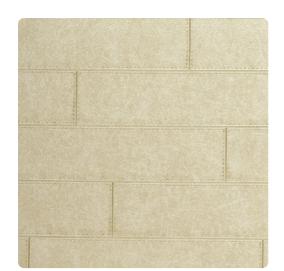

## Jonathan Mark Designs

Corinthe, a horizontal stitched leather embossing, creates the impression of authentic leather grain with hand sewn stitching. The colors range from soft and sophisticated earth neutrals to accent tones that highlight the leather grains.