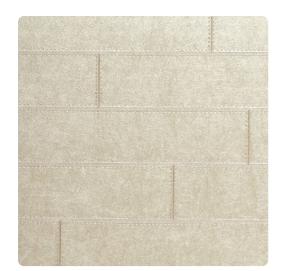

## Jonathan Mark Designs

Corinthe, a horizontal stitched leather embossing, creates the impression of authentic leather grain with hand sewn stitching. The colors range from soft and sophisticated earth neutrals to accent tones that highlight the leather grains.