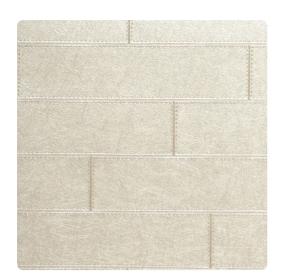

# Corinthe JCO5005 – Sandman

## Jonathan Mark Designs

Corinthe, a horizontal stitched leather embossing, creates the impression of authentic leather grain with hand sewn stitching. The colors range from soft and sophisticated earth neutrals to accent tones that highlight the leather grains.