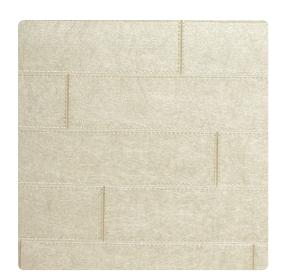

## Jonathan Mark Designs

Corinthe, a horizontal stitched leather embossing, creates the impression of authentic leather grain with hand sewn stitching. The colors range from soft and sophisticated earth neutrals to accent tones that highlight the leather grains.