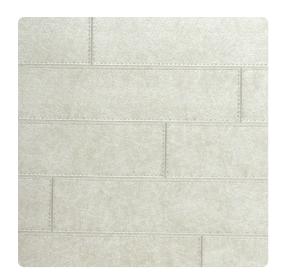

## Jonathan Mark Designs

Corinthe, a horizontal stitched leather embossing, creates the impression of authentic leather grain with hand sewn stitching. The colors range from soft and sophisticated earth neutrals to accent tones that highlight the leather grains.