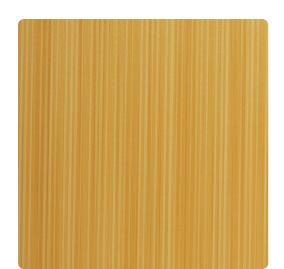

### Jonathan Mark Designs

Ashram consists of an exciting new emboss, one resembling hand-combed striations and finished in a delicate metallic overprint. The colors range from stark White Room to rich sophisticated Savoy Brown, with clean accent tones filling in the palette.