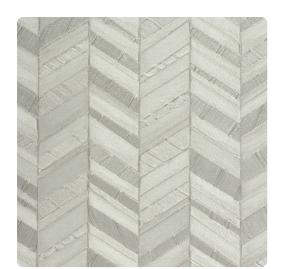

## Encore

Inspired by classic herringbone, it is the unusual texture that sets this design apart. Woodbridge artfully pairs vertical rows with metallic highlights, angular lines with careful detail. The result is an almost 3-dimensional look, soft enough to fit any space, innovative enough to make it stand out.