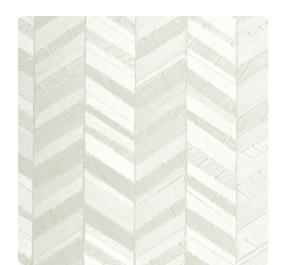

# Woodbridge ETW6702 – Birch

### Encore

Inspired by classic herringbone, it is the unusual texture that sets this design apart. Woodbridge artfully pairs vertical rows with metallic highlights, angular lines with careful detail. The result is an almost 3-dimensional look, soft enough to fit any space, innovative enough to make it stand out.