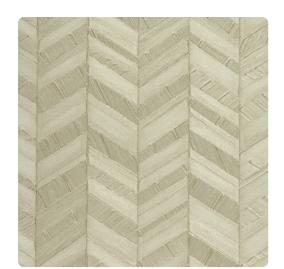

## Encore

Inspired by classic herringbone, it is the unusual texture that sets this design apart. Woodbridge artfully pairs vertical rows with metallic highlights, angular lines with careful detail. The result is an almost 3-dimensional look, soft enough to fit any space, innovative enough to make it stand out.