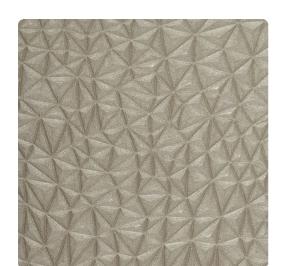

# Roxy ERX9007 – SMOKEY QUARTZ

### Encore 2

Deeply textured and bold in geometric detail, Roxy is the newest 35 oz. design for Encore. Neutral shades and bold jewel tones are complimented by the playful emboss, as this design brings a forward thinking concept to your wall.