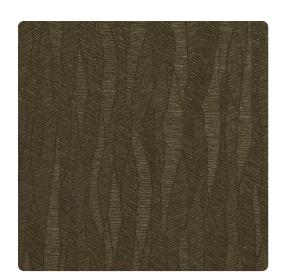

# Reid ERE3517 – Charcoal

## **Encore**

Dress your space in etched Reid, allowing the contoured grasses to flow across your wall. A mixture of floral pastels and natural tones allows for personalization while adding sophistication to any space. The detail within Reid allows this vinyl to remain unique and elegant, a theme fitted for any professional space.